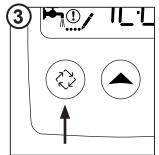

#### Set Clock and Regenerate

Set Clock Time-of Day.

Turn on water and open bypass valve.

Start Regeneration.

Locate tanks and attach control valve.

Connect inlet and outlet plumbing.

Install drain line to drain.