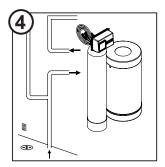

#### Set Clock and Regenerate

Set Clock Time-of Day.

Turn on water and open bypass valve.

Start Regeneration.

Locate tanks and attach control valve.

Connect inlet and outlet plumbing.

Install drain line to drain.