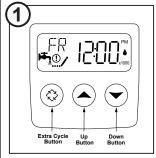

#### Set Clock and Regenerate

Set Clock Time-of Day.

Turn on water and open bypass valve.

Start Regeneration.

Locate tanks and attach control valve.

Connect inlet and outlet plumbing.

Install drain line to drain.