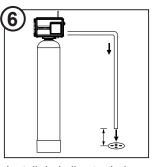

#### Set Clock and Regenerate

Set Clock Time-of Day.

Turn on water and open bypass valve.

Start Regeneration.

Locate tanks and attach control valve.

Connect inlet and outlet plumbing.

Install drain line to drain.