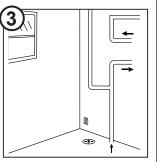

#### Set Clock and Regenerate

Set Clock Time-of Day.

Turn on water and open bypass valve.

Start Regeneration.

Locate tanks and attach control valve.

Connect inlet and outlet plumbing.

Install drain line to drain.