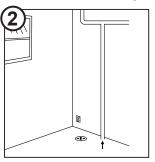

#### **Unpack and Install System**

Unpack carton and identify parts.

Identify location to install the system.

Bypass outside faucets.

#### Set Clock and Regenerate

Set Clock Time-of Day.

Turn on water and open bypass valve.

Start Regeneration.

Locate tanks and attach control valve.

Connect inlet and outlet plumbing.

Install drain line to drain.