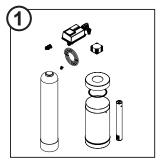

#### **Unpack and Install System**

Unpack carton and identify parts.

Identify location to install the system.

Bypass outside faucets.