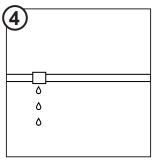

Check for leaks.

Check hardness reduction.

| Abbreviation | Parameter                 | Factory Default |            | Description                                                       |
|--------------|---------------------------|-----------------|------------|-------------------------------------------------------------------|
|              |                           | WSS-0948-R      | WSS-1252-R |                                                                   |
| DF           | Display Format            | GAL             | GAL        | Gallons                                                           |
| VT           | Valve Type                | DF1b            | DF1b       | Standard<br>Down-Flow<br>Single Backwash                          |
| ст           | Control Type              | Fd              | Fd         | Meter (Flow)<br>Delayed                                           |
| NT           | Number of<br>Tanks        | 1               | 1          | Single Tank<br>System                                             |
| с            | Unit Capacity,<br>KGrains | 27.8            | 55.7       | Unit Capacity                                                     |
| н            | Water Hardness,<br>Grains | 20              | 20         | (Test water and adjust incoming hardness is higher than 20 grains |
| RS           | Reserve<br>Selection      | SF              | SF         | Percentage<br>Safety Factor                                       |
| SF           | Safety Factor<br>%        | 15              | 15         | Percentage of the<br>system capacity to<br>be used as a reserv    |

#### **Maintenance and Service**

Check salt.

Check clock time.

Check hardness reduction.